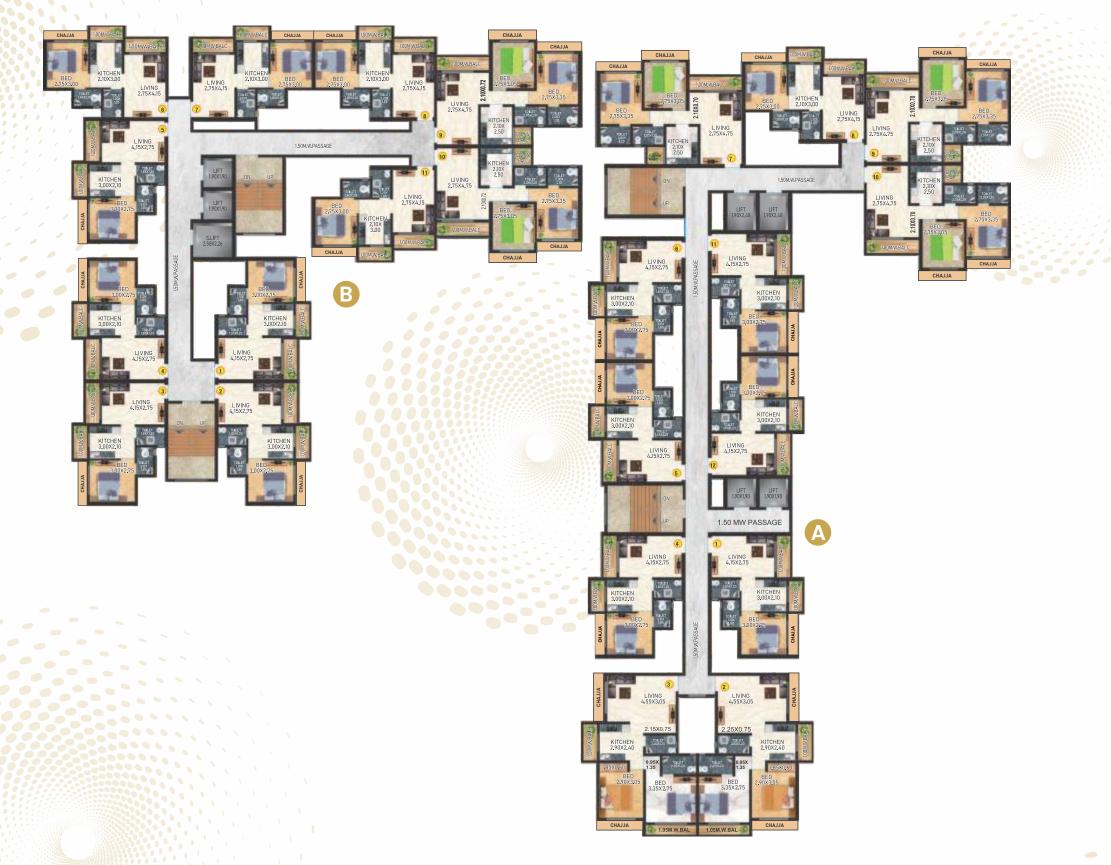

# Typical Floor Plan

Scale 1:10 (4th to 7th, 9th to 12th, 14th to 17th, 19th to23rd floor)

W