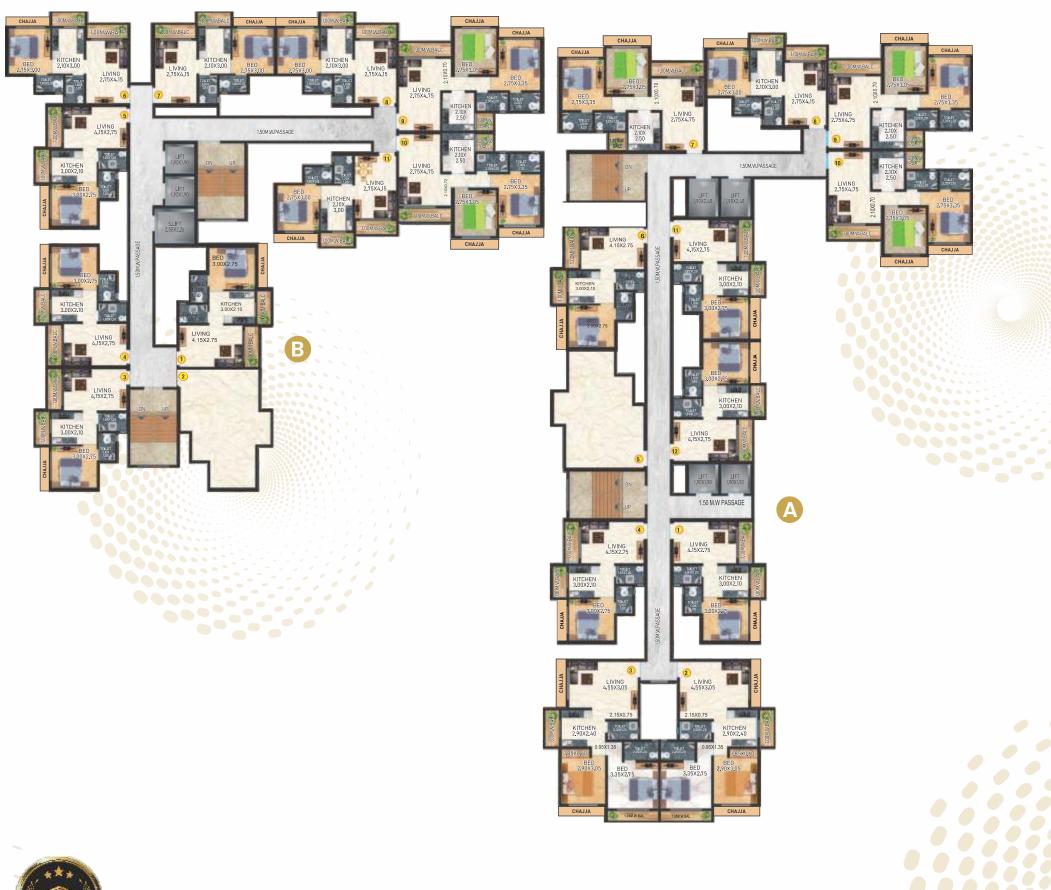

# **Refuge Floor Plan**

Scale 1:10 (8th, 13th & 18th floor)

IBHK

3D View: 2BHK