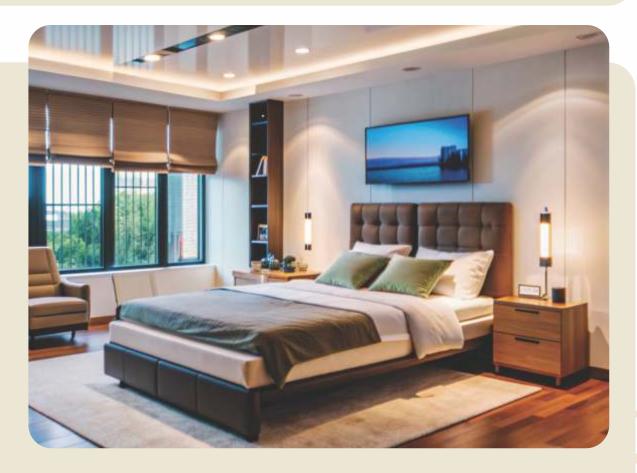

### Bedroom

- POP False CeilingVitrified Flooring Tiles
- Bedroom Door with Laminate & Heavy Brass
   Fittings
- Branded paint on Internal Wal
- Powder Coated Aluminium Sliding Window
  Mosquito Net
- Branded Switch-Boards Granite Window Sills
- Anti skid Tiles

#### **ELECTRICAL POINTS:**

(Modular Switches with Concealed Wiring)

Tubelight 2 | Fan 2 | Television 1 | Air Conditioner 1 | Balcony Light 1 | Spot Light 2

**NOTE:** Electrical Points Only. No Electrical Appliances shall be provided.