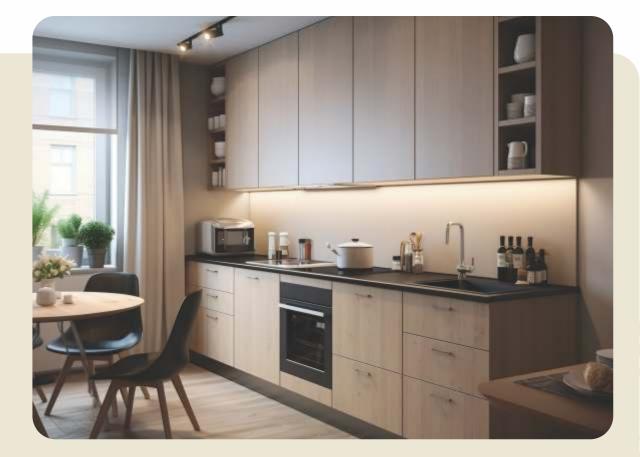

### **Kitchen**

- Modular Kitchen Stainless Steel Trolley (Basket)
- Glazed Tiles on Walls
- Granite Window Sills
- Granite Platform with Stainless Steel Sink
- Branded paint on Internal Wall
- Powder Coated Aluminium Sliding Window
- Branded Switch-Boards
- Anti skid Tiles in Dry Balcony

#### **ELECTRICAL POINTS:**

(Modular Switches with Concealed Wiring)

Tubelight 1 | Refrigerator 1 | Mixer 1 | Washing Machine 1 | Fan 1 | Exhaust Fan 1

#### PLUMBING POINTS: Sink Tap 1

**NOTE:** Electrical Points Only. | No Electrical Appliances shall be provided.