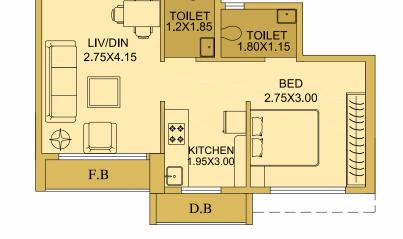

# **Refuge Floor Plan**

Scale 1:10 (8th, 13th & 18th floor)

IBHK

3D View: 2BHK