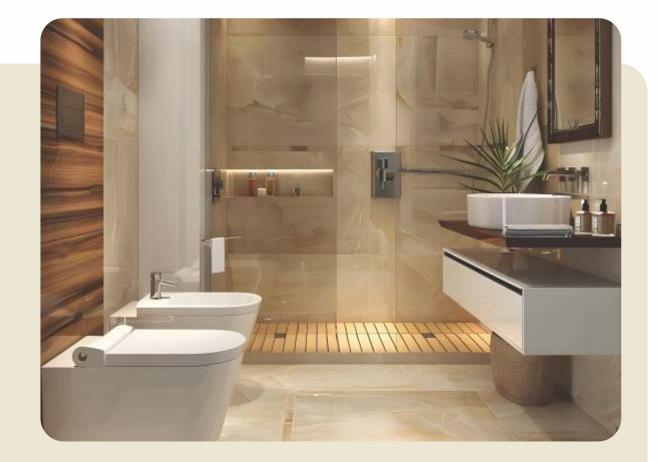

### Bathroom

- Concealed Plumbing Fittings
- Granite Door Frame
- Granite Window Sills with Louvers
- Branded Sanitaryware & Plumbing Fittings
- Over Head Water Tank Space in Bathroom Loft
- Inverter Point in Bathroom Loft

PLUMBING POINTS: Mixer1 | Geyser 1

**NOTE:** Electrical Points Only. No Electrical Appliances shall be provided.

#### **ELECTRICAL POINTS:** (Modular Switches with Concealed Wiring)

Tubelight 1 | Exhaust Fan 1