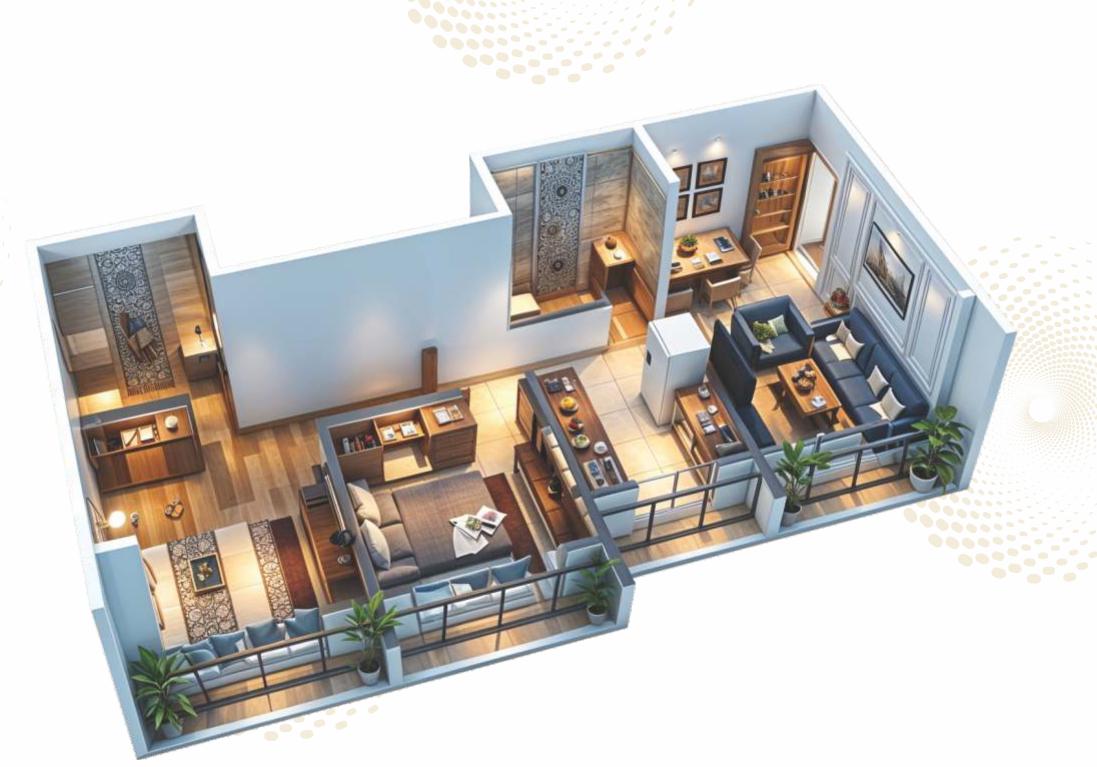

# HOMES THAT REFLECT TIMELESS ELEGANCE

At ARC Hayaat Hertitage, we believe that a home is more than just four walls—it's where life unfolds, memories are made, and dreams are nurtured. Our mission is to create spaces that inspire, where modern design meets timeless comfort, and where every detail is crafted with care and precision.

### Living Room

- POP False Ceiling Vitrified Flooring Tiles
- Main Door with Laminate & Heavy Brass Fittings
- Branded Plastic paint on Internal Wall
- Powder Coated Aluminium Sliding Window with Blue Sapphire Glass & Mosquito Net
- Branded Switch-Boards
- Granite Window Sills Anti-skid Tiles

### Bedroom

- POP False CeilingVitrified Flooring Tiles
- Bedroom Door with Laminate & Heavy Brass
   Fittings
- Branded paint on Internal Wal
- Powder Coated Aluminium Sliding Window
  Mosquito Net
- Branded Switch-Boards Granite Window Sills
- Anti skid Tiles

### **Kitchen**

- Modular Kitchen Stainless Steel Trolley (Basket)
- Glazed Tiles on Walls
- Granite Window Sills
- Granite Platform with Stainless Steel Sink
- Branded paint on Internal Wall
- Powder Coated Aluminium Sliding Window
- Branded Switch-Boards
- Anti skid Tiles in Dry Balcony

### Bathroom

- Concealed Plumbing Fittings
- Granite Door Frame
- Granite Window Sills with Louvers
- Branded Sanitaryware & Plumbing Fittings
- Over Head Water Tank Space in Bathroom Loft
- Inverter Point in Bathroom Loft