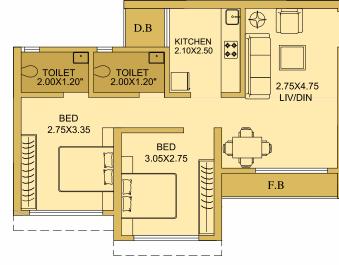

# Typical Floor Plan

Scale 1:10 (4th to 7th, 9th to 12th, 14th to 17th, 19th to23rd floor)

W