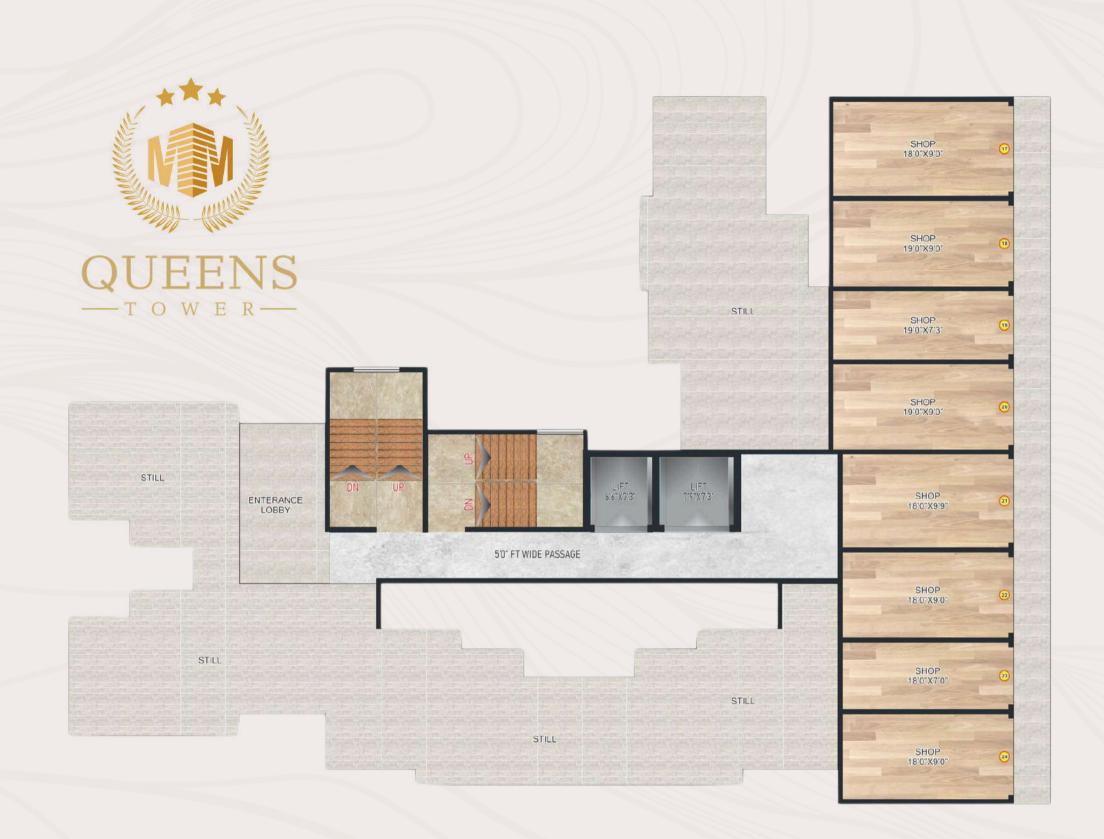

# Creativity. Convenience. Connectivity.

A symphony of open spaces and opulence blended with beautiful green vistas. Queens tower to is an epitome of beauty. A Classic architectural marvel. An exclusive floor for amenities. It's a new level of luxury. The joy and excitement is just fantastic. Come.. See how superior construction and innovative floor plans combine with modern features to create a fascinating fine living experience.