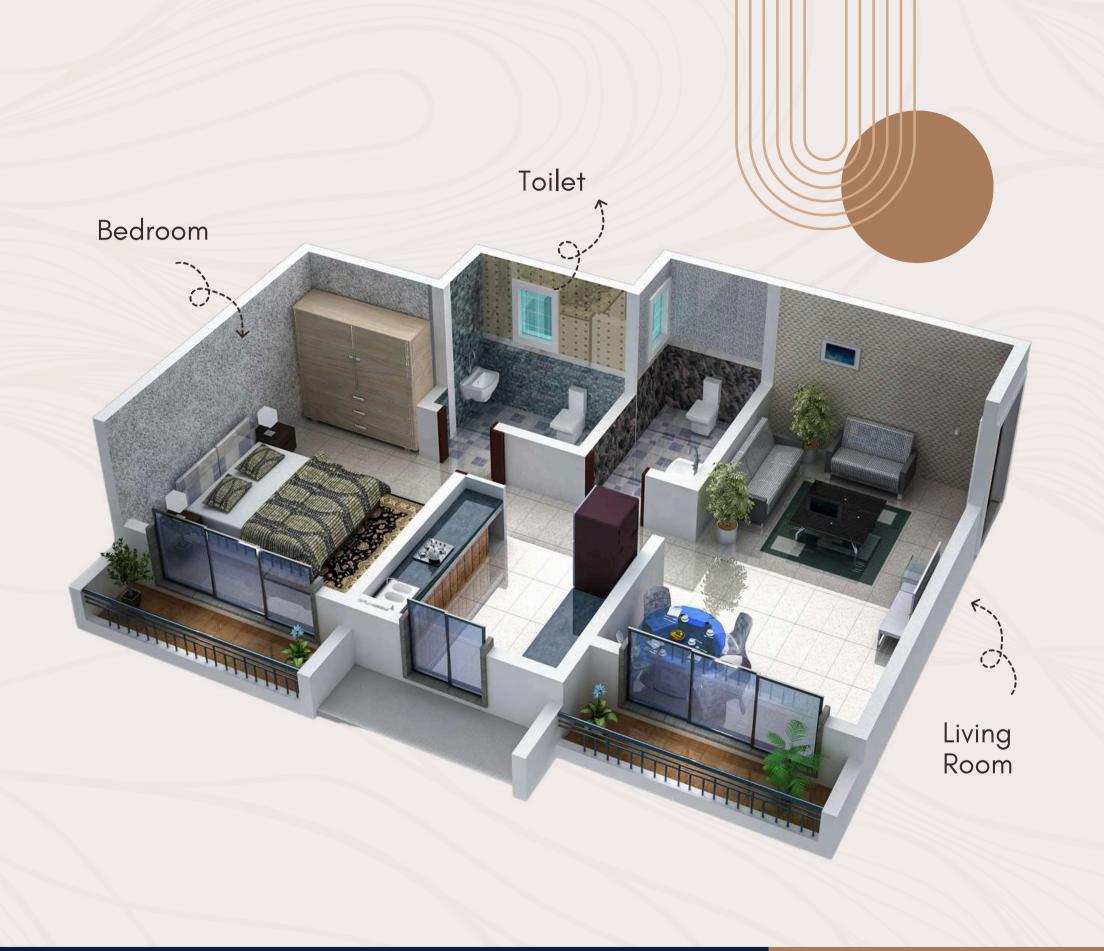

# Living Room

- POP False Ceiling
- Vitrified Flooring Tiles
- Main Door with Laminate & Heavy Brass Fittings
- Branded Plastic paint on Internal Wall
- ullet Powder Coated Aluminium Sliding Window with Blue Sapphire Glass & Mosquito Net
- Branded Switch-Boards
- Granite Window Sills
- Anti-skid Tiles

### Bedroom

- POP False Ceiling
- Vitrified Flooring Tiles
- Bedroom Door with Laminate & Heavy Brass Fittings
- Branded paint on Internal Wall
- Powder Coated Aluminium Sliding Window Mosquito Net
- Branded Switch-Boards
- Granite Window Sills
- Anti skid Tiles

### Bathroom

- Concealed Plumbing Fittings
- Granite Door Frame
- Granite Window Sills with Louvers
- Branded Sanitaryware & Plumbing Fittings
- Over Head Water Tank Space in Bathroom Loft
- Inverter Point in Bathroom Loft
- 600mm x 300mm