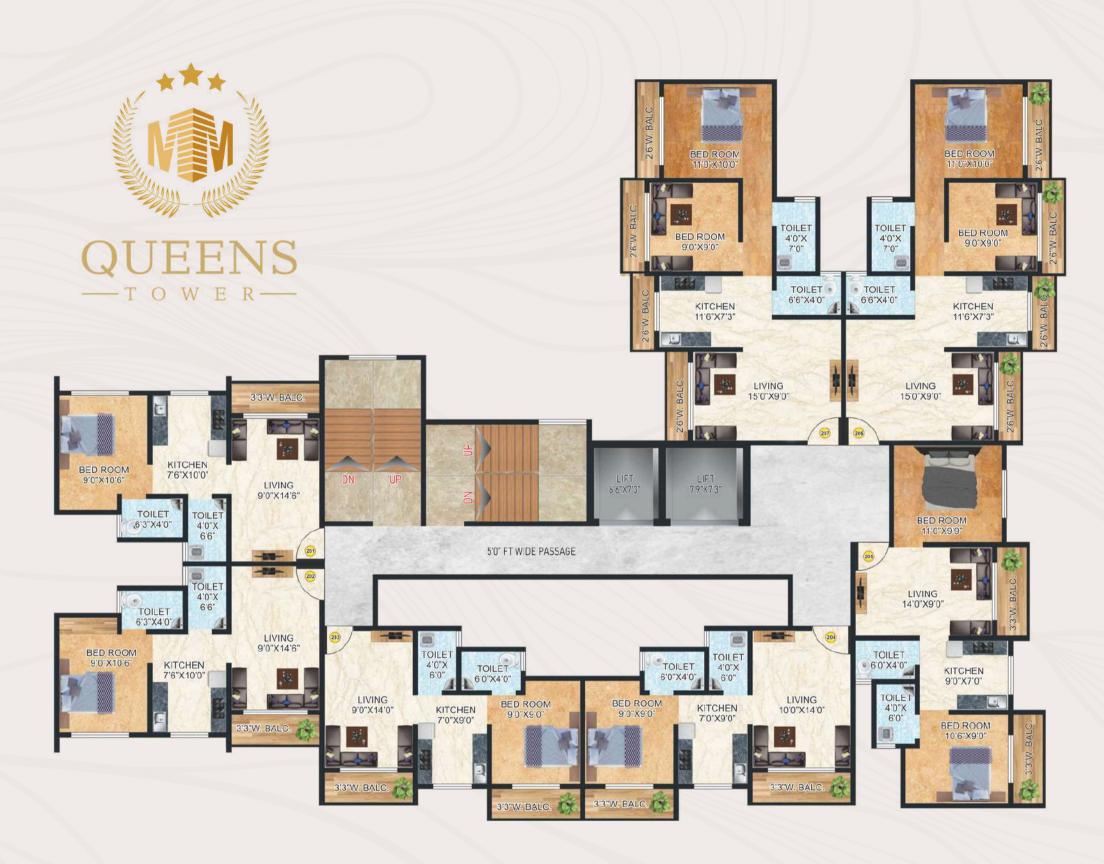

to is an epitome of beauty. A Classic architectural marvel. An exclusive floor for amenities. It's a new level of luxury. The joy and excitement is just fantastic. Come.. See how superior construction and innovative floor plans combine with modern features to create a fascinating fine living experience.

- 24x7 CCTV Surveillance in Common Area
- Children's Play Area
- Earthquake resistant RCC framed structure
- POP False Ceiling
- Automated lifts
- Best quality vitrified flooring
- Granite Platform with stainless steel sink & full height dedo
- Best quality tiles & fixtures and concealed plumbing in toilets
- Decorative main door with brass fittings
- Modular Kitchen
- Powder Coted Aluminium Sliding
- · Rain Water Harvesting with Enhanced Technology





























































Heavenly
Adobes
Youthfully
Architectured
&
Aesthetically
Tailored





# Living Room

- POP False Ceiling
- Vitrified Flooring Tiles
- Main Door with Laminate & Heavy Brass Fittings
- Branded Plastic paint on Internal Wall
- ullet Powder Coated Aluminium Sliding Window with Blue Sapphire Glass & Mosquito Net
- Branded Switch-Boards
- Granite Window Sills
- Anti-skid Tiles



### **ELECTRICAL POINTS**

(Modular Switches with Concealed Wiring)

| Tubel | ight   | 2 | Tele | evision     | 1 |
|-------|--------|---|------|-------------|---|
| Fan   |        | 2 | Air  | Conditioner | 1 |
| Chanc | delier | 1 | Balo | cony Light  | 1 |



### Bedroom

- POP False Ceiling
- Vitrified Flooring Tiles
- Bedroom Door with Laminate & Heavy Brass Fittings
- Branded paint on Inter