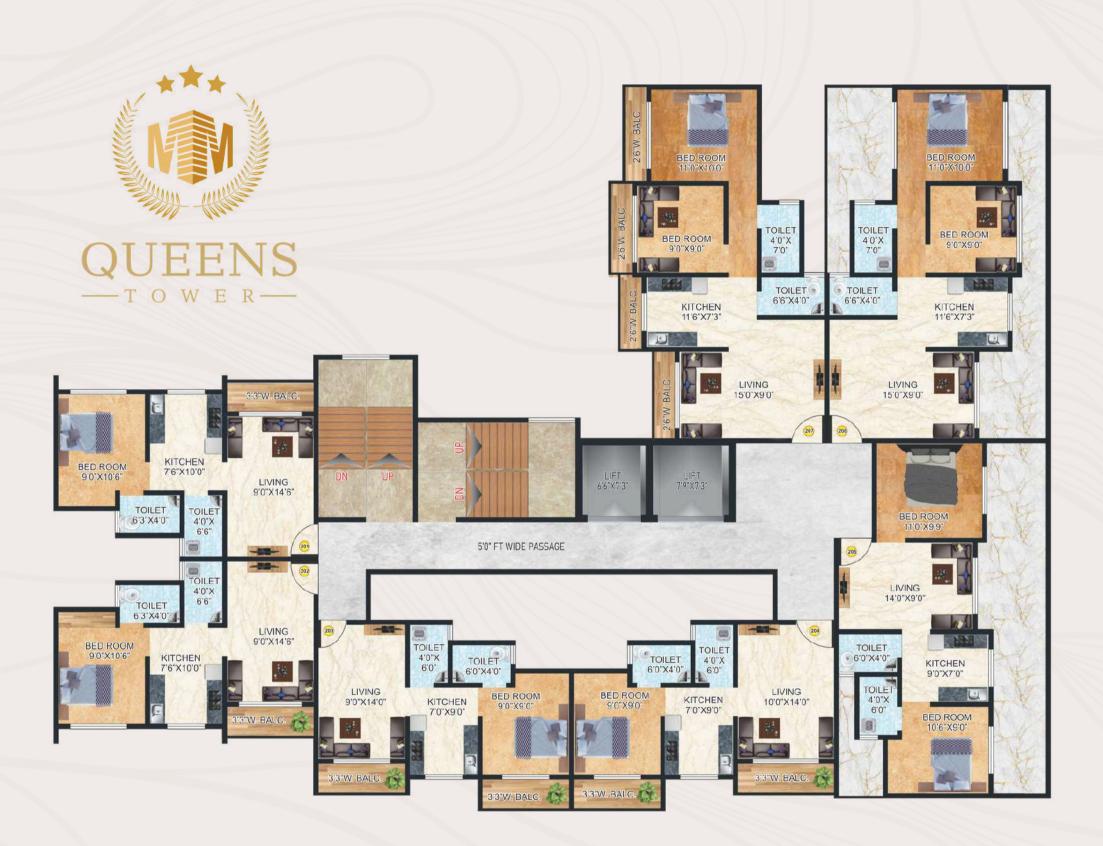

ower to is an epitome of beauty. A Classic architectural marvel. An exclusive floor for amenities. It's a new level of luxury. The joy and excitement is just fantastic. Come.. See how superior construction and innovative floor plans combine with modern features to create a fascinating fine living experience.

- 24x7 CCTV Surveillance in Common Area
- Children's Play Area
- Earthquake resistant RCC framed structure
- POP False Ceiling
- Automated lifts
- Best quality vitrified flooring
- Granite Platform with stainless steel sink & full height dedo
- Best quality tiles & fixtures and concealed plumbing in toilets
- Decorative main door with brass fittings
- Modular Kitchen
- Powder Coted Aluminium Sliding
- · Rain Water Harvesting with Enhanced Technology





























































Heavenly
Adobes
Youthfully
Architectured
&
Aesthetically
Tailored





# Living Room

- POP False Ceiling
- Vitrified Flooring Tiles
- Main Door with Laminate & Heavy Brass Fittings
- Branded Plastic paint on Internal Wall
- ullet Powder Coated Aluminium Sliding Window with Blue Sapphire Glass & Mosquito Net
- Branded Switch-Boards
- Granite Window Sills
- Anti-skid Tiles



### **ELECTRICAL POINTS**

(Modular Switches with Concealed Wiring)

| Tubel | ight   | 2 | Tele | evision     | 1 |
|-------|--------|---|------|-------------|---|
| Fan   |        | 2 | Air  | Conditioner | 1 |
| Chanc | delier | 1 | Balo | cony Light  | 1 |



### Bedroom

- POP False Ceiling
- Vitrified Flooring Tiles
- Bedroom Door with Laminate & Heavy Brass Fittings
- Branded paint on I