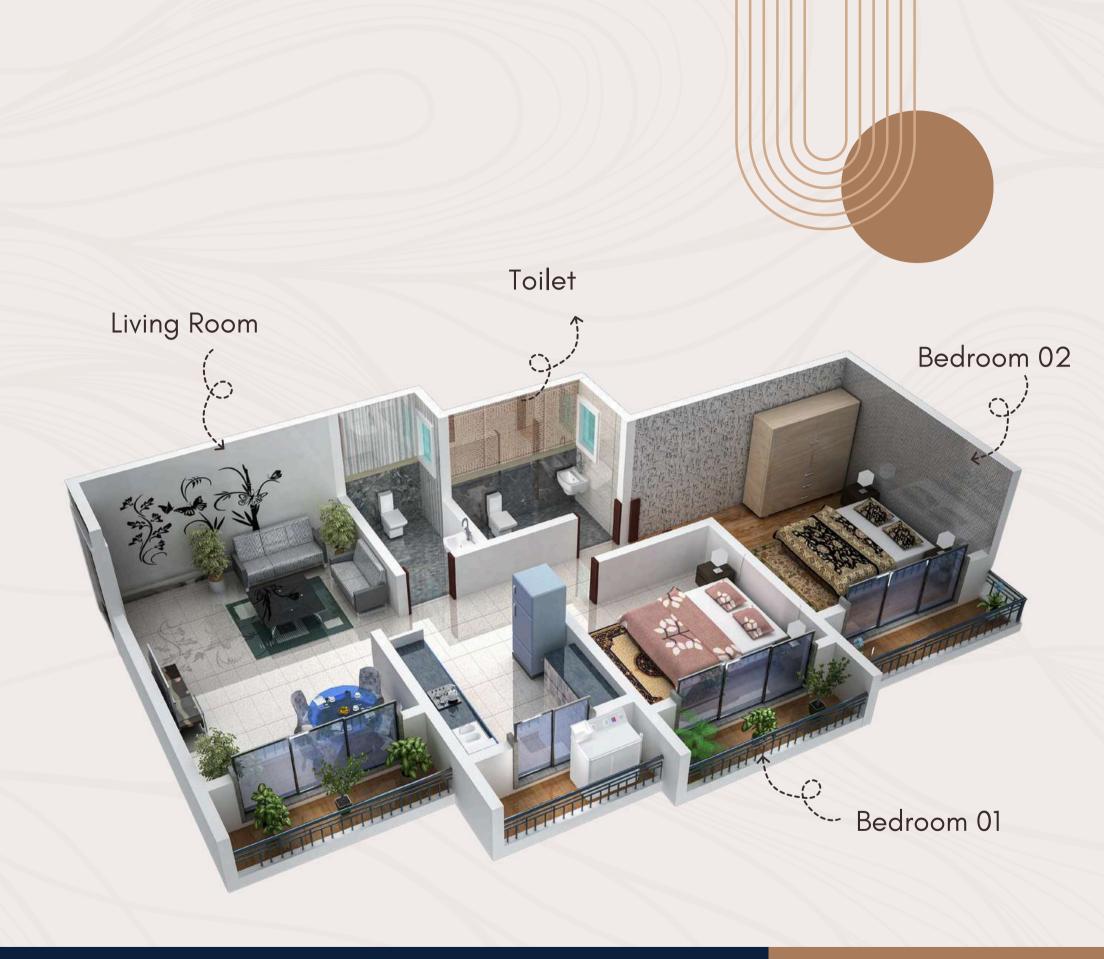

# Living Room

- POP False Ceiling
- Vitrified Flooring Tiles
- Main Door with Laminate & Heavy Brass Fittings
- Branded Plastic paint on Internal Wall
- ullet Powder Coated Aluminium Sliding Window with Blue Sapphire Glass & Mosquito Net
- Branded Switch-Boards
- Granite Window Sills
- Anti-skid Tiles

### Bedroom

- POP False Ceiling
- Vitrified Flooring Tiles
- Bedroom Door with Laminate & Heavy Brass Fittings
- Branded paint on Internal Wall
- Powder Coated Aluminium Sliding Window Mosquito Net
- Branded Switch-Boards
- Granite Window Sills
- Anti skid Tiles

### Kitchen

- Modular Kitchen Stainless Steel Trolley (Basket)
- Glazed Tiles on Walls
- Granite Window Sills
- Granite Platform with Stainless Steel Sink
- Branded paint on Internal Wall
- Powder Coated Aluminium Sliding Window
- Branded Switch-Boards
- Granite Window Sills
- Anti skid Tiles in Dry Balcony

### Bathroom

- Concealed Plumbing Fittings
- Granite Door Frame
- Granite Window Sills with Louvers
- Branded Sanitaryware & Plumbing Fittings
- Over Head Water Tank Space in Bathroom Loft
- Inverter Point in Bathroom Loft
- 600mm x 300mm