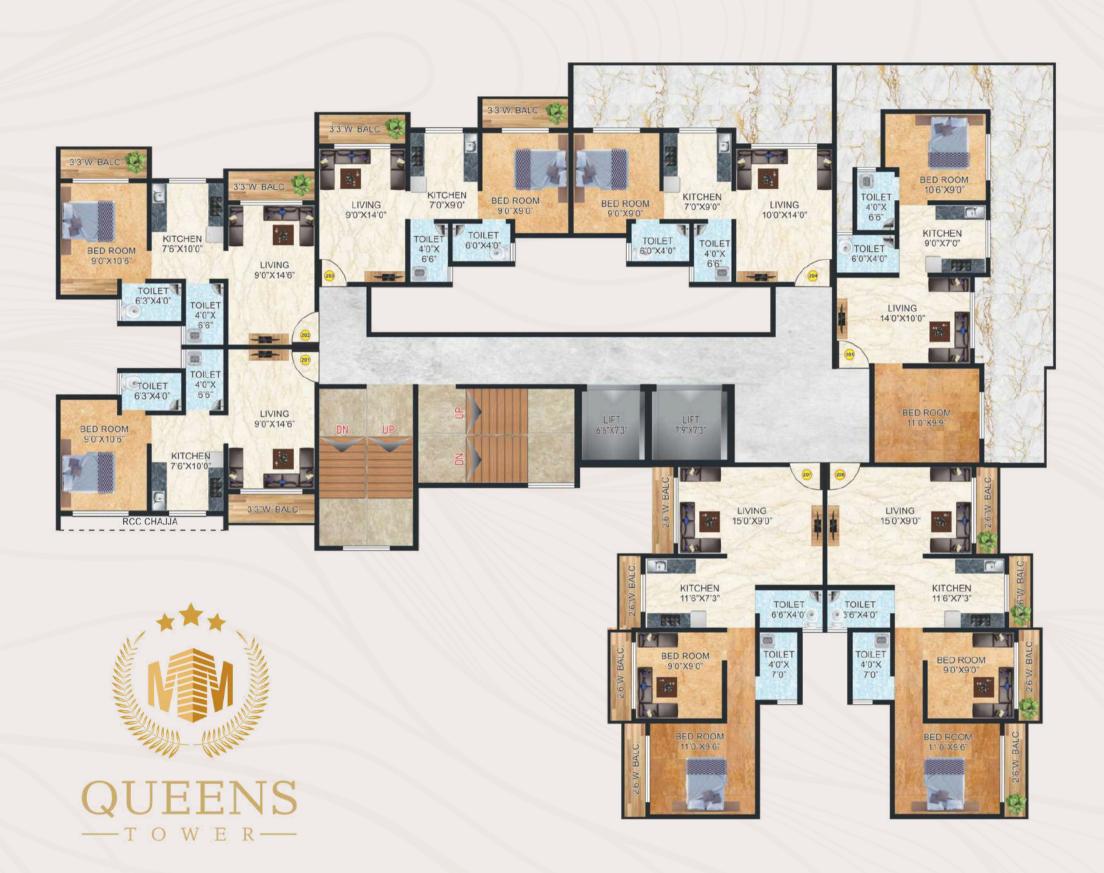

# Creativity. Convenience. Connectivity.

A symphony of open spaces and opulence blended with beautiful green vistas. Queens tower to is an epitome of beauty. A Classic architectural marvel. An exclusive floor for amenities. It's a new level of luxury. The joy and excitement is just fantastic. Come.. See how superior construction and innovative floor plans combine with modern features to create a fascinating fine living experience.