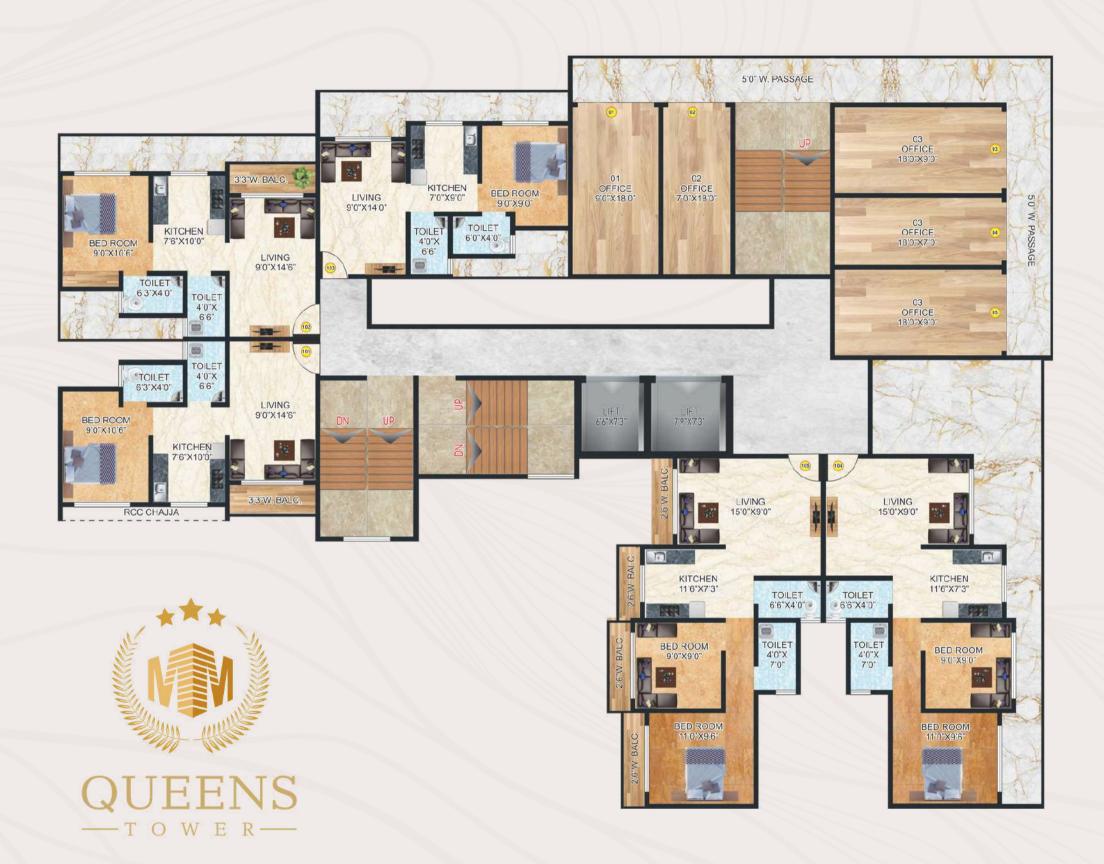

# Creativity. Convenience. Connectivity.

A symphony of open spaces and opulence blended with beautiful green vistas. Queens tower to is an epitome of beauty. A Classic architectural marvel. An exclusive floor for amenities. It's a new level of luxury. The joy and excitement is just fantastic. Come.. See how superior construction and innovative floor plans combine with modern features to create a fascinating fine living experience.

# Living Room

- POP False Ceiling
- Vitrified Flooring Tiles
- Main Door with Laminate & Heavy Brass Fittings
- Branded Plastic paint on Internal Wall
- ullet Powder Coated Aluminium Sliding Window with Blue Sapphire Glass & Mosquito Net
- Branded Switch-Boards
- Granite Window Sills
- Anti-skid Tiles

### Bedroom

- POP False Ceiling
- Vitrified Flooring Tiles
- Bedroom Door with Laminate & Heavy Brass Fittings
- Branded paint on Internal Wall
- Powder Coated Aluminium Sliding Window Mosquito Net
- Branded Switch-Boards
- Granite Window Sills
- Anti skid Tiles

### Kitchen

- Modular Kitchen Stainless Steel Trolley (Basket)
- Glazed Tiles on Walls
- Granite Window Sills
- Granite Platform with Stainless Steel Sink
- Branded paint on Internal Wall
- Powder Coated Aluminium Sliding Window
- Branded Switch-Boards
- Granite Window Sills
- Anti skid Tiles in Dry Balcony

### Bathroom

- Concealed Plumbing Fittings
- Granite Door Frame
- Granite Window Sills with Louvers
- Branded Sanitaryware & Plumbing Fittings
- Over Head Water Tank Space in Bathroom Loft
- Inverter Point in Bathroom Loft
- 600mm x 300mm