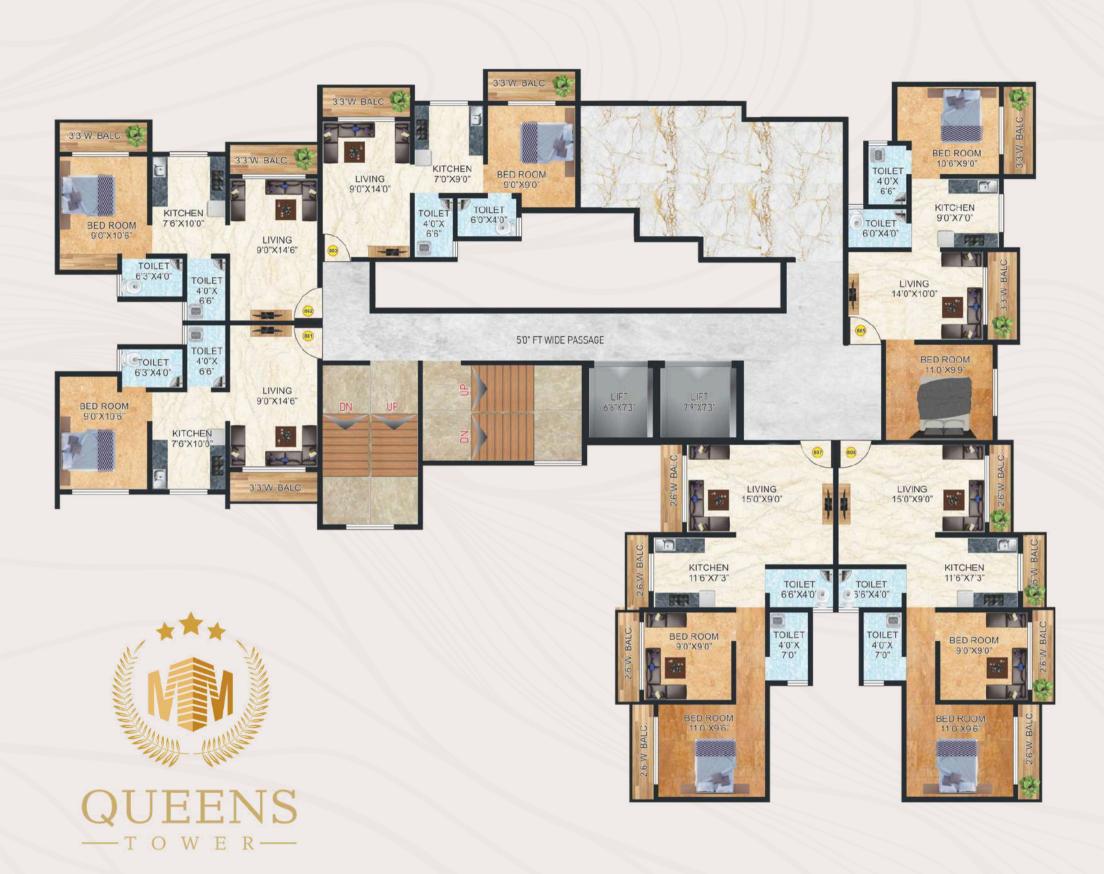

# Creativity. Convenience. Connectivity.

A symphony of open spaces and opulence blended with beautiful green vistas. Queens tower to is an epitome of beauty. A Classic architectural marvel. An exclusive floor for amenities. It's a new level of luxury. The joy and excitement is just fantastic. Come.. See how superior construction and innovative floor plans combine with modern features to create a fascinating fine living experience.