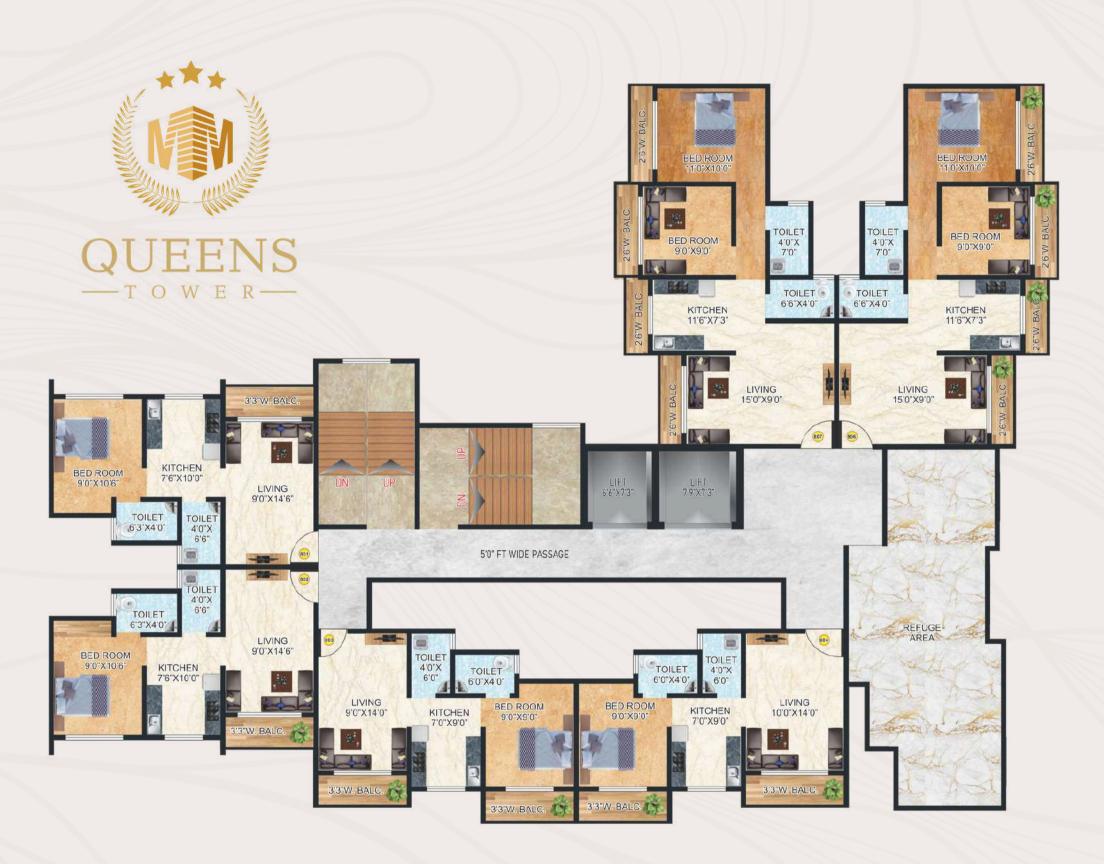

is an epitome of beauty. A Classic architectural marvel. An exclusive floor for amenities. It's a new level of luxury. The joy and excitement is just fantastic. Come.. See how superior construction and innovative floor plans combine with modern features to create a fascinating fine living experience.

- 24x7 CCTV Surveillance in Common Area
- Children's Play Area
- Earthquake resistant RCC framed structure
- POP False Ceiling
- Automated lifts
- Best quality vitrified flooring
- Granite Platform with stainless steel sink & full height dedo
- Best quality tiles & fixtures and concealed plumbing in toilets
- Decorative main door with brass fittings
- Modular Kitchen
- Powder Coted Aluminium Sliding
- · Rain Water Harvesting with Enhanced Technology





























































Heavenly
Adobes
Youthfully
Architectured
&
Aesthetically
Tailored





# Living Room

- POP False Ceiling
- Vitrified Flooring Tiles
- Main Door with Laminate & Heavy Brass Fittings
- Branded Plastic paint on Internal Wall
- ullet Powder Coated Aluminium Sliding Window with Blue Sapphire Glass & Mosquito Net
- Branded Switch-Boards
- Granite Window Sills
- Anti-skid Tiles



### **ELECTRICAL POINTS**

(Modular Switches with Concealed Wiring)

| Tubel | ight   | 2 | Tele | evision     | 1 |
|-------|--------|---|------|-------------|---|
| Fan   |        | 2 | Air  | Conditioner | 1 |
| Chanc | delier | 1 | Balo | cony Light  | 1 |



### Bedroom

- POP False Ceiling
- Vitrified Flooring Tiles
- Bedroom Door with Laminate & Heavy Brass Fittings
- Branded paint on Internal