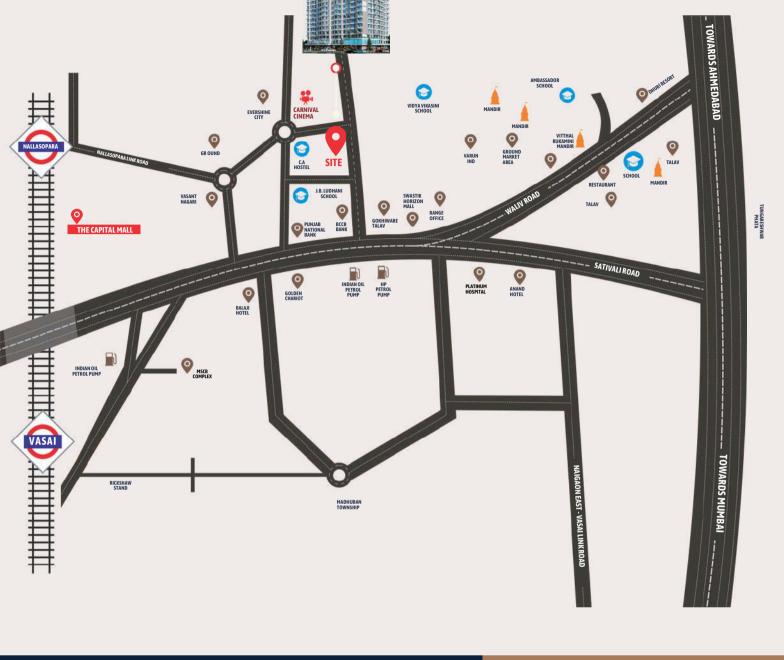

### Nearby

Schools/Colleges

1 min

Hospitals
1 min

Theatre
1 min

Railway Station within 3 Kms

Banks, Malls & Eateries

1 min

Petrol Pump within 1 Km

NH8 within 5 Kms

D-mart
2.3 Kms

#### Scan for Location: