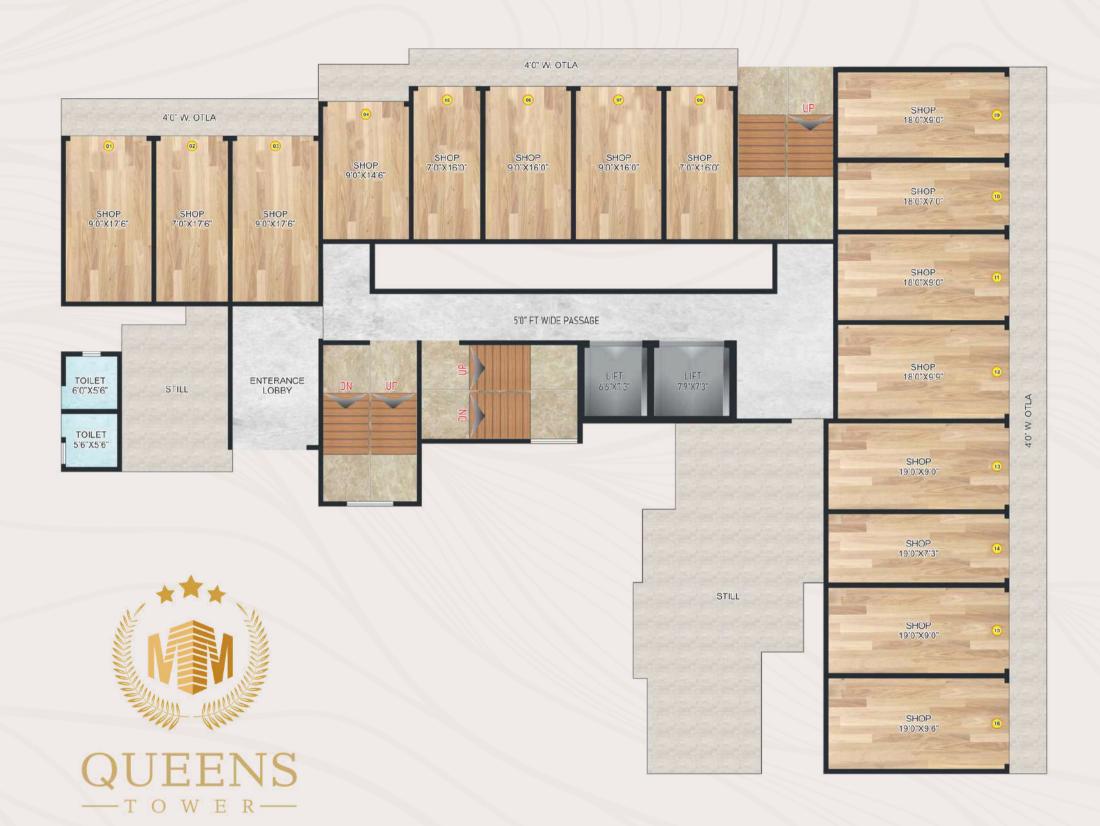

# Creativity. Convenience. Connectivity.

A symphony of open spaces and opulence blended with beautiful green vistas. Queens tower to is an epitome of beauty. A Classic architectural marvel. An exclusive floor for amenities. It's a new level of luxury. The joy and excitement is just fantastic. Come.. See how superior construction and innovative floor plans combine with modern features to create a fascinating fine living experience.

- 24x7 CCTV Surveillance in Common Area
- Children's Play Area
- Earthquake resistant RCC framed structure
- POP False Ceiling
- Automated lifts
- Best quality vitrified flooring
- Granite Platform with stainless steel sink & full height dedo
- Best quality tiles & fixtures and concealed plumbing in toilets
- Decorative main door with brass fittings
- Modular Kitchen
- Powder Coted Aluminium Sliding
- · Rain Water Harvesting with Enhanced Technology