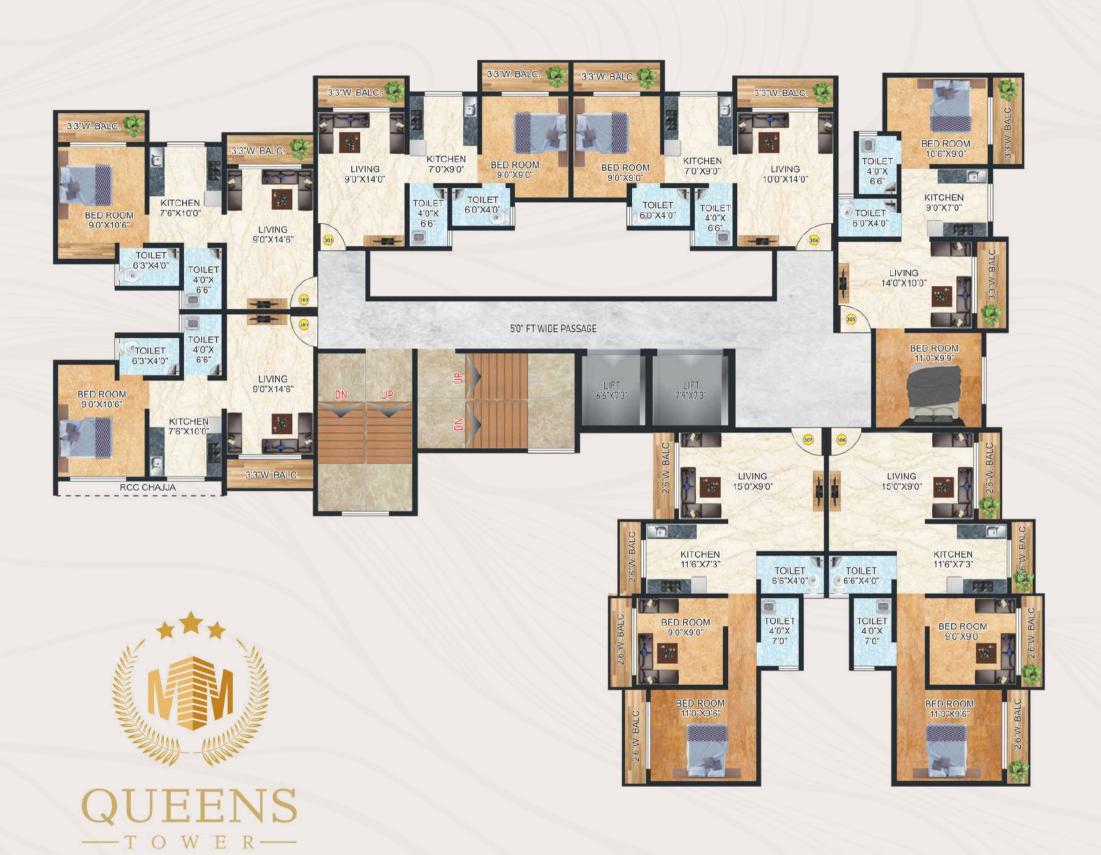

# Creativity. Convenience. Connectivity.

A symphony of open spaces and opulence blended with beautiful green vistas. Queens tower to is an epitome of beauty. A Classic architectural marvel. An exclusive floor for amenities. It's a new level of luxury. The joy and excitement is just fantastic. Come.. See how superior construction and innovative floor plans combine with modern features to create a fascinating fine living experience.